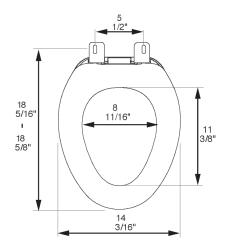

#### **Product Specifications**

Hinge Design: Factory-installed "living" hinge Ring Thickness: 1/2" Ring Thickness with Bumper: 9/16" Height of Seat with Cover: 2 15/16" Size: ANSI Standard Toilet - Meets Z124.5 Section 5.1.2